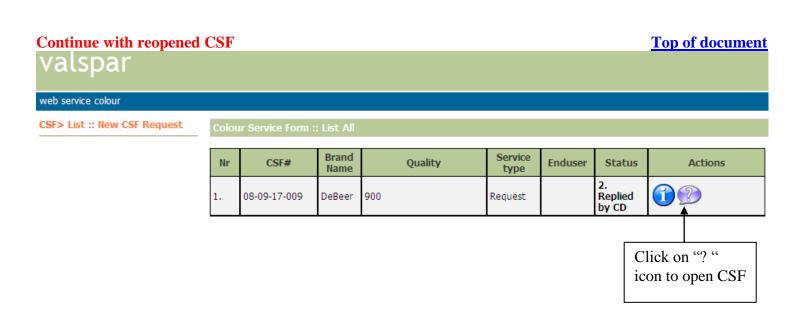

Top of document **Details** 

# If we need more info, you will be notified by the following e-mail

Dear Customer,

We are pleased to inform you abin the status of your CSF number 08-08-06-007.

We have sent you a request for additional information.