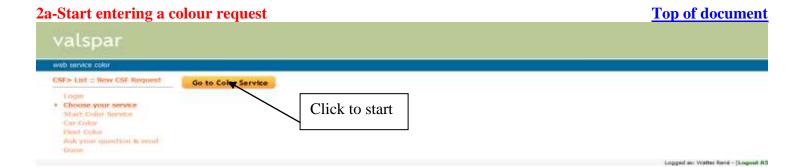

# Websitelink: http://color.supportvalspar.nl/help.php

CSF= Colour Service Form = Document as part of our Global Colour Service



#### Websitelink

Go to: http://color.supportvalspar.nl/help.php

You can also use the link on our website: http://www.de-beer.com/en/index.php



If you forgot your Client ID, contact colour@valspar.com









#### Confirm selection and continue **Top of document** valspar web service colour CSF > List :: New CSF Request. 000085 Customer ID l.ogm Start Colour Service You Information Car Colour Full Name Wattez René Valspar Inv Company Ask your question & soud Brand and quality Enduser Customer Brand" DeBeer Quality\* 900 Car/Reet/other Car

Service type"

Panel available?"

Type of panel?

Request

Original Panel

Yes



Click when finished

Logged an Water Rene - (Loggest 85)

### Confirmation and Go To List

**Top of document** 

CSF number



# You will also receive the following computer generated e-mail confirming receipt of your request

Dear Customer,

Thank you for submitting a CSF document.

Your Request/Information/Complaint number is: 08-08-06-007. ◀

We will reply to you as soo