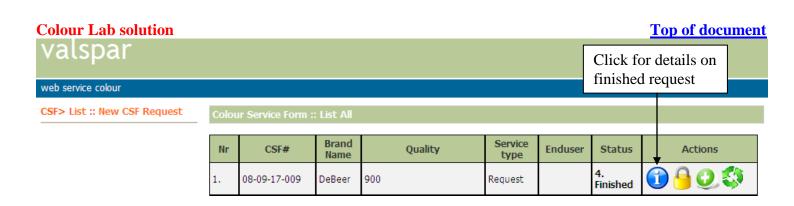

| Nr | CSF#         | Brand<br>Name | Quality | Service<br>type | Enduser | Status         | Actions |
|----|--------------|---------------|---------|-----------------|---------|----------------|---------|
| 1. | 08-09-17-009 | DeBeer        | 900     | Request         |         | 4.<br>Finished |         |