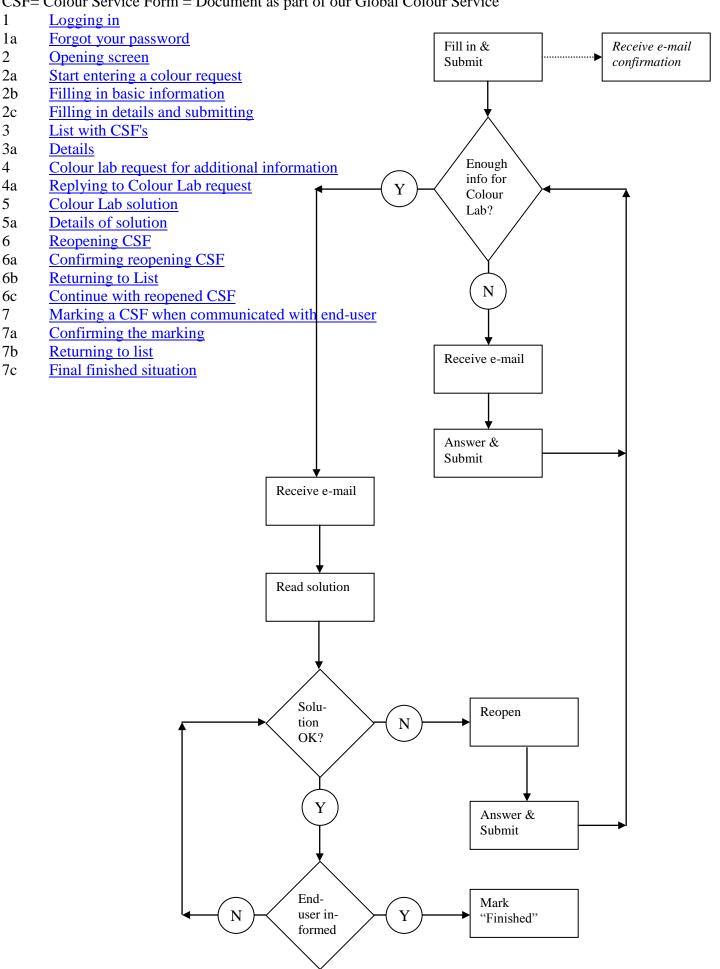

# Websitelink: http://color.supportvalspar.nl/help.php

CSF= Colour Service Form = Document as part of our Global Colour Service