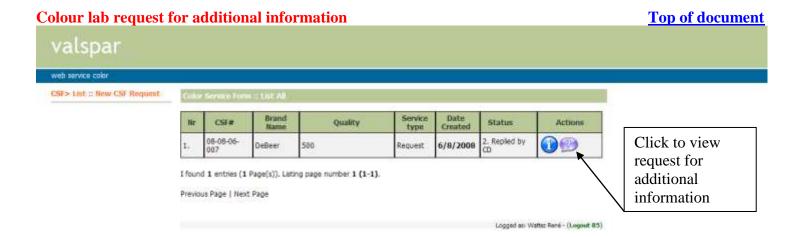

# If we need more info, you will be notified by the following e-mail

Dear Customer,

We are pleased to inform you abin the status of your CSF number 08-08-06-007.

We have sent you a request for additional information.

Please use the following link to open the document and provide us with the information needed:

http://color.supportvalspar.nl/help.php?page=c\_csf&age

Yours faithfully

Valspar by

Color Department Lelystad

Note that we need additional information. Use the link and open the concerning CSF number to view the requested info

Logged as: Watter Rank - (Logget 85)

You will also receive the following computer generated e-mail confirming receipt of your answer Dear Customer,