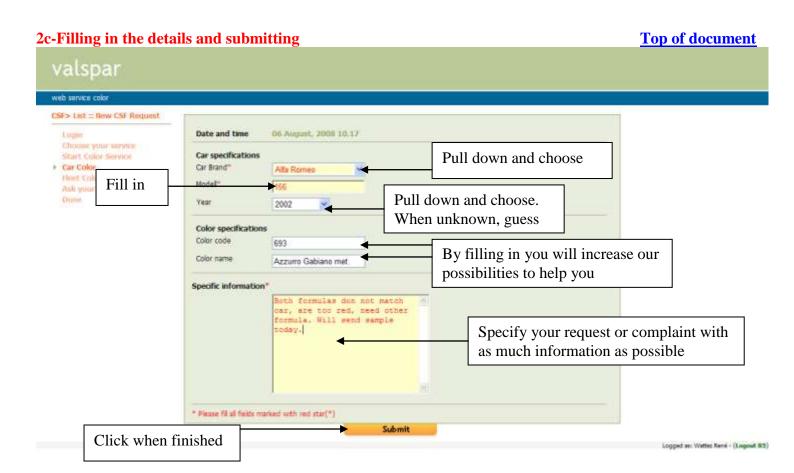

#### Confirm selection and continue **Top of document** valspar web service colour CSF > List :: New CSF Request. 000085 Customer ID l.ogm Start Colour Service You Information Car Colour Full Name Wattez René Valspar Inv Company Ask your question & soud Brand and quality Enduser Customer Brand" DeBeer Quality\* 900 Car/Reet/other Car

Service type"

Panel available?"

Type of panel?

Request

Original Panel

Yes

Click when finished

Logged an Water Rene - (Loggest 85)