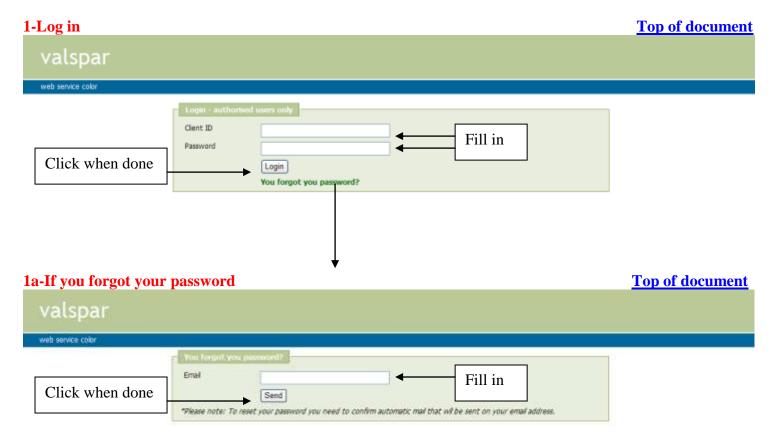

#### Websitelink

Go to: http://color.supportvalspar.nl/help.php

You can also use the link on our website: http://www.de-beer.com/en/index.php

If you forgot your Client ID, contact colour@valspar.com