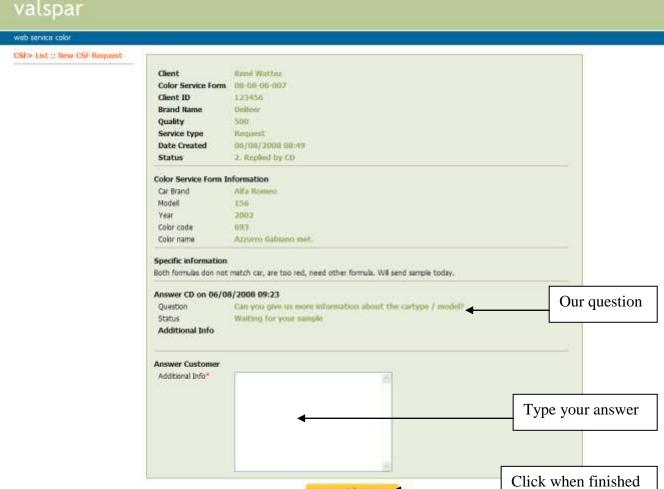

# If we need more info, you will be notified by the following e-mail

Dear Customer,

We are pleased to inform you abin the status of your CSF number 08-08-06-007.

We have sent you a request for additional information.

Please use the following link to open the document and provide us with the information needed:

http://color.supportvalspar.nl/help.php?page=c\_csf&age

Yours faithfully

Valspar by

Color Department Lelystad

Note that we need additional information. Use the link and open the concerning CSF number to view the requested info

Logged as: Watter Rank - (Logget 85)

You will also receive the following computer generated e-mail confirming receipt of your answer Dear Customer,