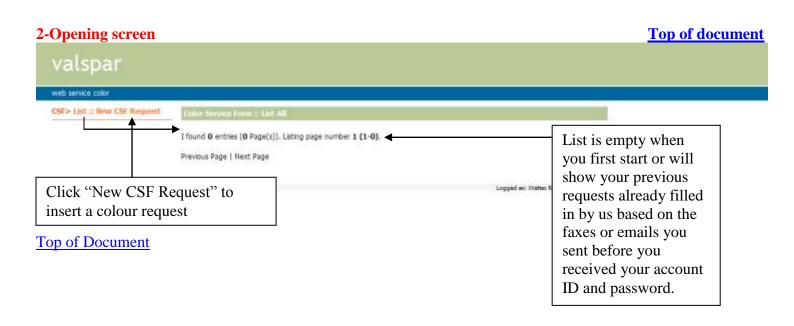

# Websitelink: http://color.supportvalspar.nl/help.php

CSF= Colour Service Form = Document as part of our Global Colour Service



#### Websitelink

Go to: http://color.supportvalspar.nl/help.php

You can also use the link on our website: http://www.de-beer.com/en/index.php



If you forgot your Client ID, contact colour@valspar.com









#### Confirm selection and continue **Top of document** valspar web service colour CSF > List :: New CSF Request. 000085 Customer ID l.ogm Start Colour Service You Information Car Colour Full Name Wattez René Valspar Inv Company Ask your question & soud Brand and quality Enduser Customer Brand" DeBeer Quality\* 900 Car/Reet/other Car

Service type"

Panel available?"

Type of panel?

Request

Original Panel

Yes



Click when finished

Logged an Water Rene - (Loggest 85)

### Confirmation and Go To List

**Top of document** 

CSF number



# You will also receive the following computer generated e-mail confirming receipt of your request

Dear Customer,

Thank you for submitting a CSF document.

Your Request/Information/Complaint number is: 08-08-06-007. ◀

We will reply to you as s