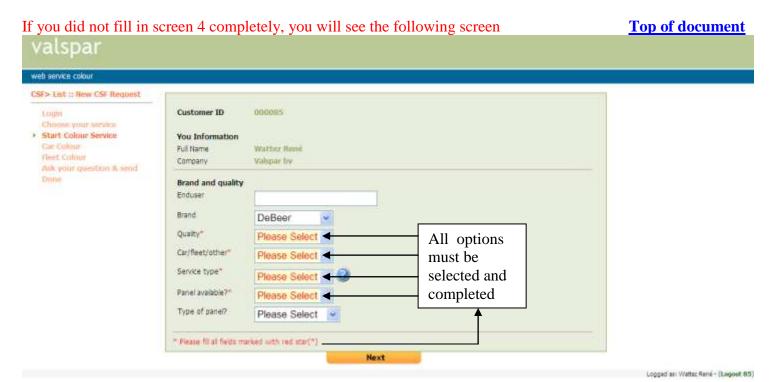

#### Confirm selection and continue **Top of document** valspar web service colour CSF > List :: New CSF Request. 000085 Customer ID l.ogm Start Colour Service You Information Car Colour Full Name Wattez René Valspar Inv Company Ask your question & soud Brand and quality Enduser Customer Brand" DeBeer Quality\* 900 Car/Reet/other Car

Service type"

Panel available?"

Type of panel?

Request

Original Panel

Yes

Click when finished

Logged an Water Rene - (Loggest 85)