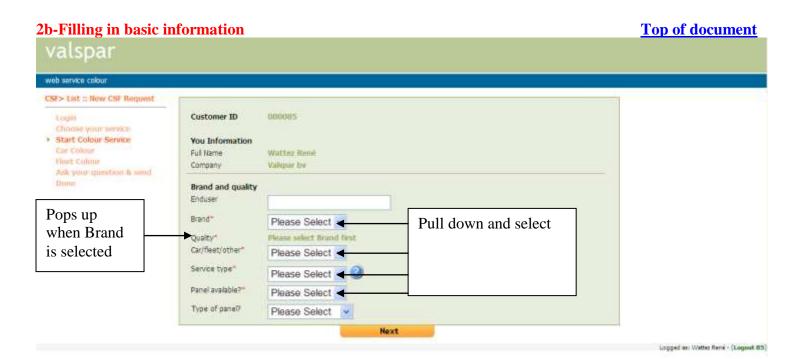

#### Confirm selection and continue **Top of document** valspar web service colour CSF > List :: New CSF Request. 000085 Customer ID l.ogm Start Colour Service You Information Car Colour Full Name Wattez René Valspar Inv Company Ask your question & soud Brand and quality Enduser Customer Brand" DeBeer Quality\* 900 Car/Reet/other Car

Service type"

Panel available?"

Type of panel?

Request

Original Panel

Yes

Click when finished

Logged an Water Rene - (Loggest 85)