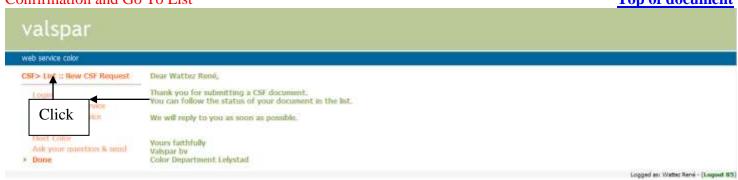

### Confirmation and Go To List

**Top of document** 

CSF number

# You will also receive the following computer generated e-mail confirming receipt of your request

Dear Customer,

Thank you for submitting a CSF document.

Your Request/Information/Complaint number is: 08-08-06-007. ◀

We will reply to you as soon as possible.

The document and status can be seen using the following link:

http://color.supportvalspar.nl/help.php?page=c\_csf&action=view&id=

Yours faithfully

Valspar by

Color Department Lelystad