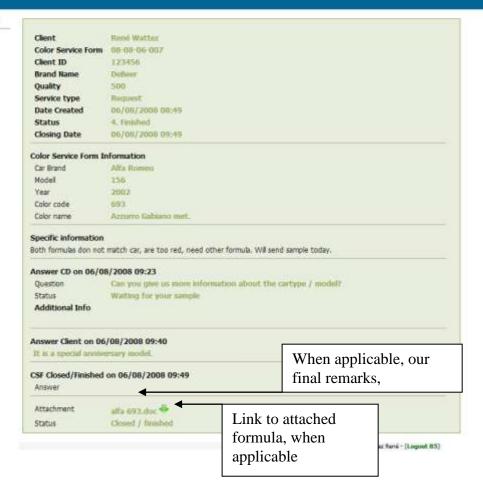

## When we have solved your request, you will be notified by the following e-mail

Dear Customer,

We are pleased to inform you that your CSF number 08-08-06-007 has been finished. More information can be found in the document.

The document can be seen using the following link:

http://color.supportvalspar.nl/help.php?page=c\_csf&action=view&id=

We hope that the provided information will be useful. Thank you for your patience and help.

Yours faithfully

Valspar by

Color Department Lelystad

Note that we finished your request. Use the link and open the concerning CSF number to view our solution

Details of solution Top of document